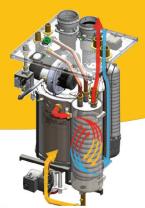

## LAARS FT SERIES

Get the benefits of "wall hung" without the additional labor to hang it on the wall.

- Built-In Primary/Secondary Piping via Internal Low Loss Header
- 10:1 Turndown Boiler
- Large access panels on sides of FT Series
- Multiple venting options: PVC, CPVC, Polypropylene

**Built to be the Best®** 