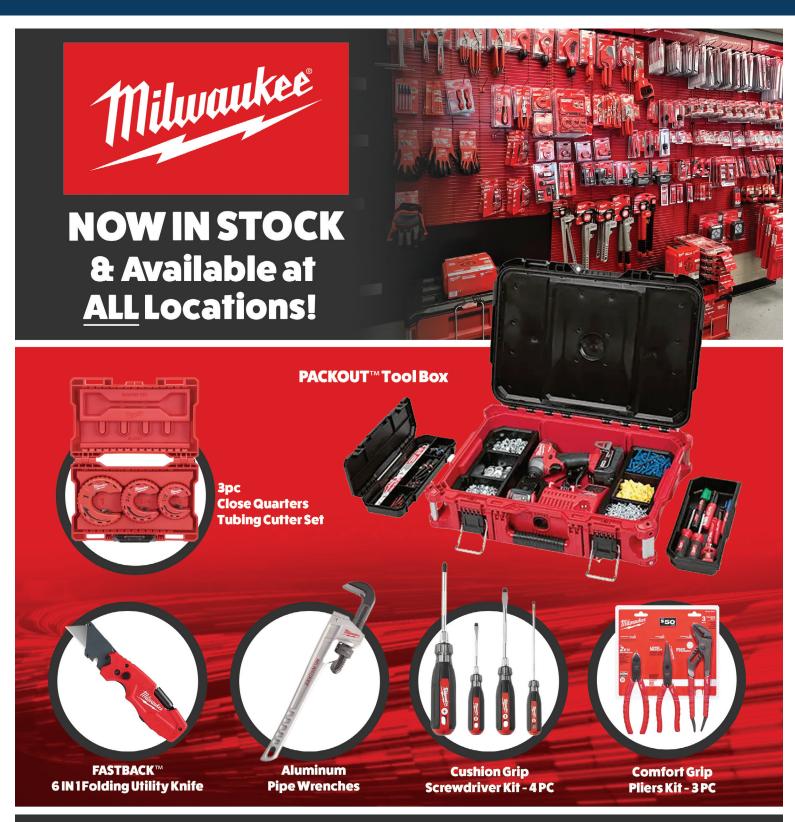

## reSource

Your source for all things plumbing, heating, piping and HVAC





## reSource

Your source for all things plumbing, heating, piping and HVAC



## LAARS FT SERIES

Get the benefits of "wall hung" without the additional labor to hang it on the wall.

- Built-In Primary/Secondary Piping via Internal Low Loss Header
- 10:1 Turndown Boiler
- Large access panels on sides of FT Series
- Multiple venting options: PVC, CPVC, Polypropylene





**Built to be the Best®** 





## **FEATURES:**

- X3<sup>®</sup> Scale Prevention Technology
- Single stainless steel, heavy-duty heat exchanger
- · Extends the life of the unit up to three times longer\*
- · No warranty exclusions for hard water with X3 models
- Integrated Recirculation Pump
- Field convertible from Natural Gas to
- Liquid Propane, Kit Included
- 22:1 Turndown Ratio
- 1/2" Gas Line
- Venting Flexibi