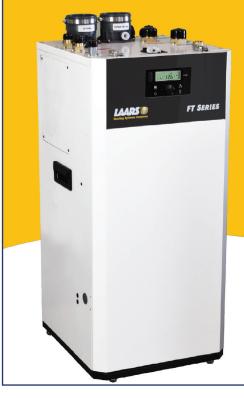

## LAARS FT SERIES

Get the benefits of "wall hung" without the additional labor to hang it on the wall.

- Built-In Primary/Secondary Piping via Internal Low Loss Header
- 10:1 Turndown Boiler
- Large access panels on sides of FT Series
- Multiple venting options: PVC, CPVC, Polypropylene

**Built to be the Best®** 