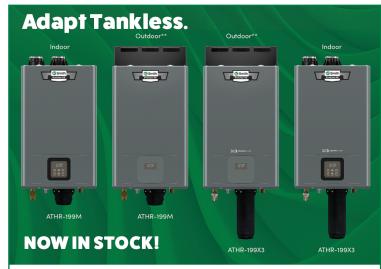

## **FEATURES:**

- X3<sup>®</sup> Scale Prevention Technology
- Single stainless steel, heavy-duty heat exchanger
- · Extends the life of the unit up to three times longer\*
- · No warranty exclusions for hard water with X3 models
- Integrated Recirculation Pump
- Field convertible from Natural Gas to
- Liquid Propane, Kit Included
- 22:1 Turndown Ratio
- 1/2" Gas Line
- Venting Flexibility 2" up to 75' & 3" up to 150'