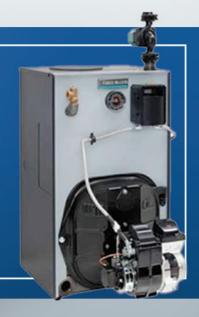

### **WGO Series 4** Oil-Fired Water Boiler

- Dedicated water-only oil boiler with cast iron sections
- · Quick open top and swing-away burner door
- Two flue outlets-rear and top- for complete venting flexibility
- Recessed target wall design protects unit from flue brushes
- Includes factory-wired circulator and service switch