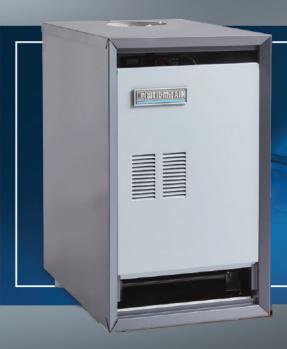

### **CGa CAST IRON GAS BOILER**

- Natural draft, silent operation
- Compact design saves valuable living space
- Built-in low water cut off functionality
- Gas fired water boiler with cast iron sections
- Easily accessible controls, vertical flueways and top cleaning for easy and quick servicing
- 84% AFUE